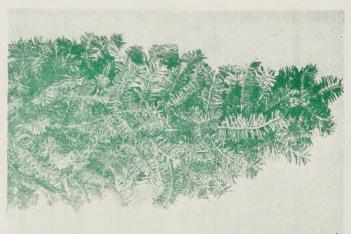

### White Pine Roping

This is a beautiful dark green roping, made of the Pine that is neither the long leaf, or the short leaf, but just in-between. Made up on heavy twine, it is full, round, tightly woven so that it can not come apart. Besides being a beautiful roping, it is also a long lasting roping. It is lovely after being decorated with the Christmas Reds. Offered to you as follows:

### Natural Evergreen Wreaths

WHITE PINE WREATHS: A lovely deep green in color, with needles just between the long leaf and the short leaf Pine, it is one of the most sturdy, long lasting wreaths we have. Shown in right-hand photo above.